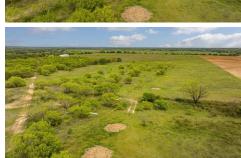

\$ 214,657

www.lanirustrealestate.com

Endless possibilities with this great raw acreage tract located a few miles off Highway 183 between Rising Star and Cisco. This 42 acres was an old peanut field and offers great sandy loam to raise improved grass, run cattle or build the horse property you have always wanted. There is a small treed area on the west end of the property that offers great cover for wildlife. With a little TLC this property will be amazing! Property entrance is located on CR 215, not CR 210.