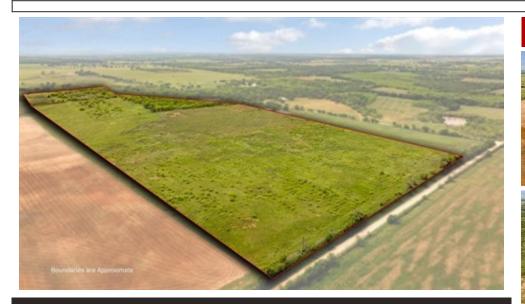

## County Road 210, Rising Star, TX 76471

- MLS #: 20598998
- Land | Lot: 42.93 acres
- » More Info: CountyRoad210.IsForSale.com

Lani Rust

Clark Real Estate Group 400 W I-20 Suite 100 Weatherford, TX 76087 (817) 578-0609

\$ 214,657

www.lanirustrealestate.com

Endless possibilities with this great raw acreage tract located a few miles off Highway 183 between Rising Star and Cisco. This 42 acres was an old peanut field and offers great sandy loam to raise improved grass, run cattle or build the horse property you have always wanted. There is a small treed area on the west end of the property that offers great cover for wildlife. With a little TLC this property will be amazing! Property entrance is located on CR 215, not CR 210.